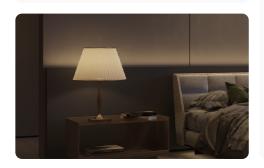

## **Specifications**

Model: YLQPD-0012

Rated power: 9W
Lamp Fitting: E27
Luminous Flux: 806lm

Color temperature: 2700-6500K Connectivity: BLE+ Wi-Fi Working Temperature: -10°C-40°C

Dimensions: 60mm\*60mm\*110mm